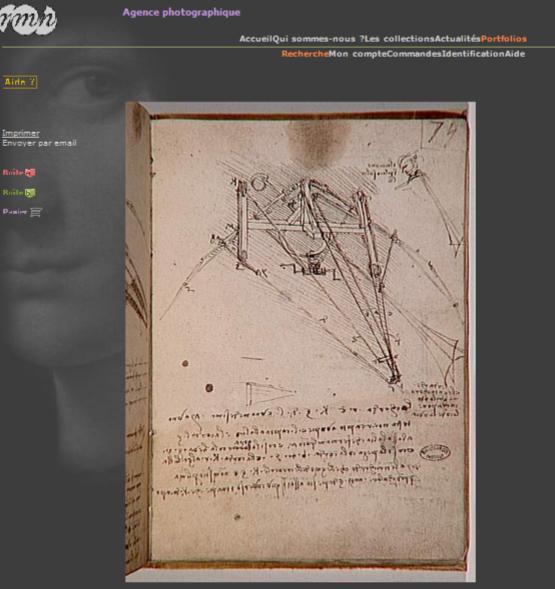

Cote cliché : N° d'inventaire : Fonds : Titre : Description : Auteur : Crédit photographique : 01-018553 Ms2173-folio75recto-manuscrit B Manuscrits et imprimés Manuscrits B 1485-1488 Fol 75 recto : Machine volante Vinci Léonard de (1452-1519) Avant toute utilisation, une autorisation doit expressément être demandée à la Bibliothèque de l'Institut de France : 23 quai de Conti, 75006 Paris, bibliotheque@bif.univ-paris5.fr. Les droits d'utilisation perçus par la Bibliothèque de l'Institut sont indépendants des droits de reproduction dûs à l'Agence photographique de la RMN. Before using this picture, you have to apply for authorization at Institut de France : 23 quai de Conti, F-75006 Paris, bibliotheque@bif.univ-paris5.fr. The reproduction fees of the Institut de France are in supplement to those of Agence photographique de la RMN. (C) RMN (Institut de France) / Gérard Blot