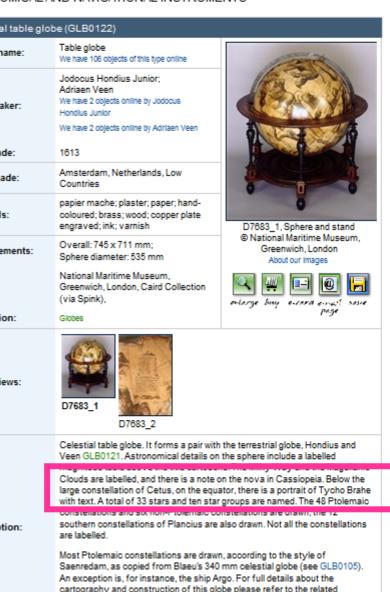

e 2 objects online by Adriaen Veen - Globes 1613 Date made: Meteorological instruments Amsterdam, Netherlands, Low Place made: Optical equipment Countries - Sundials papier mache: plaster: paper: hand-Charts and maps Materials: coloured; brass; wood; copper plate Coins and medals engraved; ink; varnish Decorative art Overall: 745 x 711 mm; Measurements: Fine art Sphere diameter: 535 mm • Flags National Maritime Museum. Ship models Credit: Greenwich, London, Caird Collection Timekeeping (via Spink), Uniforms Collection: Globes Weapons Exhibitions Other views: Atlantic Worlds Beside the Seaside D7683 1 Freeze Frame D7683 2 Nelson North-West Passage Topics Atlantic Neptune charts Bedford Lemere photographs Description: Franklin relics are labelled. Green Blackwall collection Herschel family



| <complex-block></complex-block>