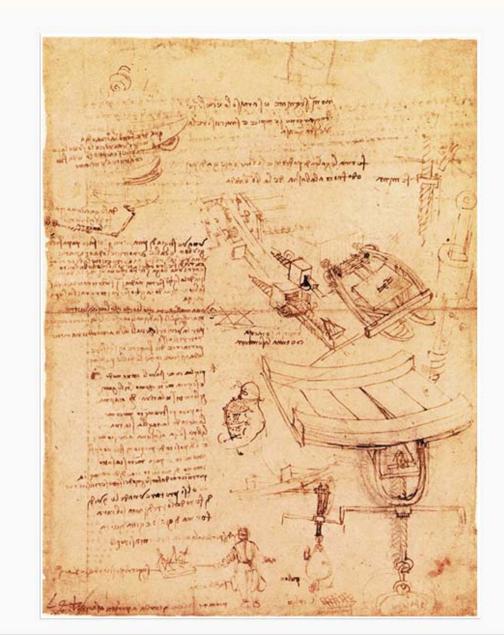

e : 01-018553 Ms2173-folio75recto-manuscrit B Manuscrits et imprimés Manuscrits B 1485-1488 Fol 75 recto : Machine volante Vinci Léonard de (1452-1519) Avant toute utilisation, une autorisation doit expressément être demandée à la Bibliothèque de l'Institut de France : 23 quai de Conti, 75006 Paris, bibliotheque@bif.univ-paris5.fr. Les droits d'utilisation perçus par la Bibliothèque de l'Institut sont indépendants des droits de reproduction dûs à l'Agence photographique de la RMN. Before using this picture, you have to apply for authorization at Institut de France : 23 quai de Conti, F-75006 Paris, bibliotheque@bif.univ-paris5.fr. The reproduction fees of the Institut de France are in supplement to those of Agence photographique de la RMN. (C) RMN (Institut de France) / Gérard Blot











| 0              | -          | ,             | Advanced<br>Matches for: da vinci > YEAR:14 |