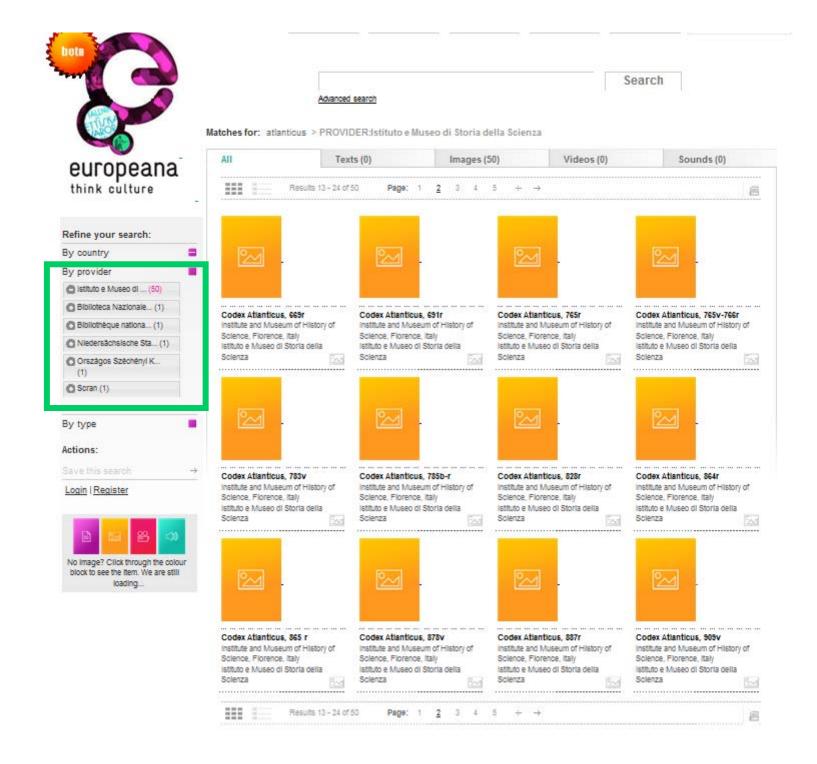

aphique : 01-018553 Ms2173-folio75recto-manuscrit B Manuscrits et imprimés Manuscrits B 1485-1488 Fol 75 recto : Machine volante Vinci Léonard de (1452-1519) Avant toute utilisation, une autorisation doit expressément être demandée à la Bibliothèque de l'Institut de France : 23 quai de Conti, 75006 Paris, bibliotheque@bif.univ-paris5.fr. Les droits d'utilisation perçus par la Bibliothèque de l'Institut sont indépendants des droits de reproduction dûs à l'Agence photographique de la RMN. Before using this picture, you have to apply for authorization at Institut de France : 23 quai de Conti, F-75006 Paris, bibliotheque@bif.univ-paris5.fr. The reproduction fees of the Institut de France are in supplement to those of Agence photographique de la RMN. (C) RMN (Institut de France) / Gérard Blot











| 0              | -          | ,             | Advanced<br>Matches for: da vinci > YEAR:14 |