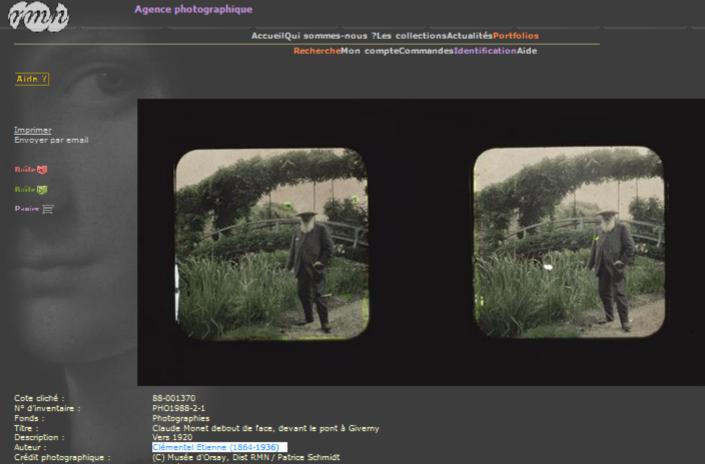

Cote cliché : N° d'inventaire : Fonds : Titre : Description : Auteur : Crédit photographique : 01-018553 Ms2173-folio75recto-manuscrit B Manuscrits et imprimés Manuscrits B 1485-1488 Fol 75 recto : Machine volante Vinci Léonard de (1452-1519) Avant toute utilisation, une autorisation doit expressément être demandée à la Bibliothèque de l'Institut de France : 23 quai de Conti, 75006 Paris, bibliotheque@bif.univ-paris5.fr. Les droits d'utilisation perçus par la Bibliothèque de l'Institut sont indépendants des droits de reproduction dûs à l'Agence photographique de la RMN. Before using this picture, you have to apply for authorization at Institut de France : 23 quai de Conti, F-75006 Paris, bibliotheque@bif.univ-paris5.fr. The reproduction fees of the Institut de France are in supplement to those of Agence photographique de la RMN. (C) RMN (Institut de France) / Gérard Blot