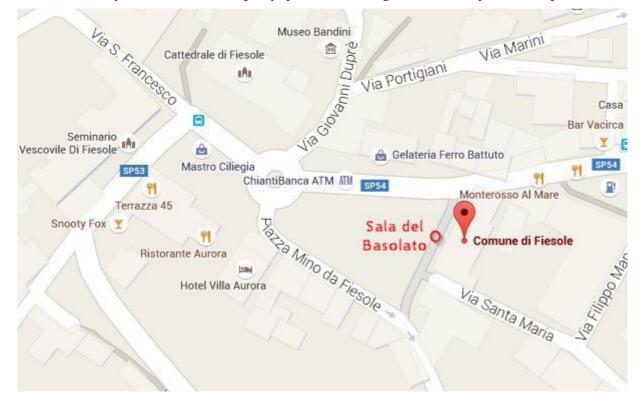

# c) Preconference & Conference venue: Sala del Basolato

Piazza Mino 24, 50014 Fiesole (Florence)

Sala del Basolato is just below the Municipality of Fiesole building, in the centre of the town square