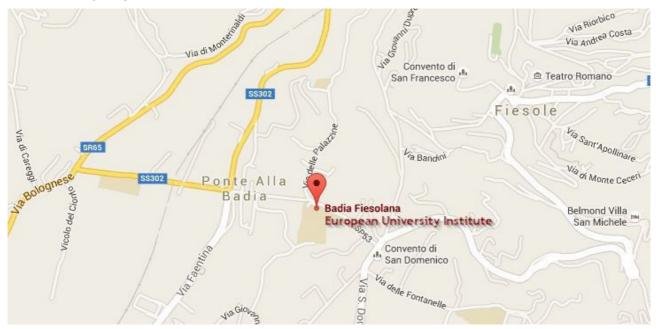

# d) European University Institute – Tour to the EUI Campus and Library

La Badia Fiesolana - Via dei Roccettini, 9 - 50014 San Domenico di Fiesole (Florence) *Five minutes by car from Fiesole* 