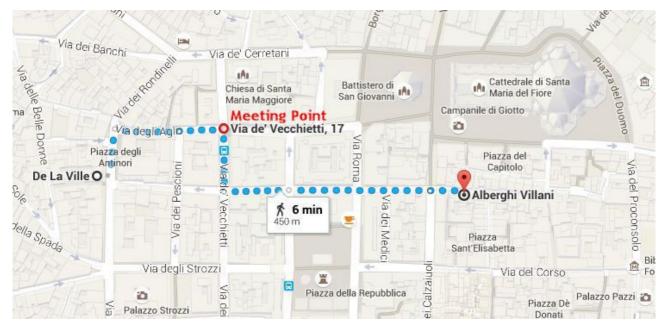

# b) Meeting point in Florence for bus transportation:

Via de' Vecchietti at the corner with Via dei Pecori, Florence Very close to the Florence Cathedral, five minutes walk from Hotel Villani and Hotel de la Ville