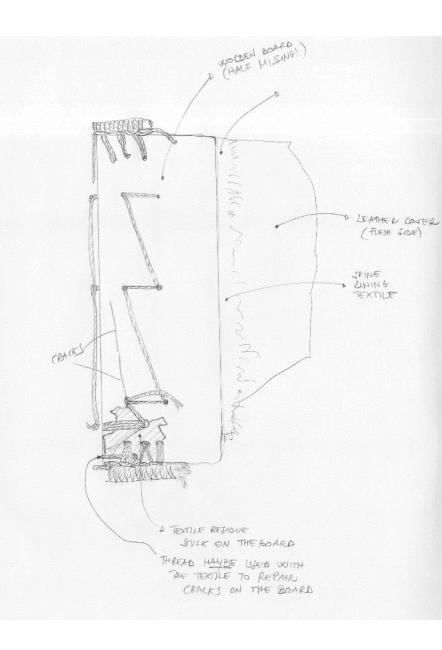

## Archaeology of Bookbinding

Book board attachment

Sewing of textblock

Spine lining

**Endbands** 

Endleaf arrangement

## Archaeology of Bookbinding

**Tooled decoration** 

Εθνική Βιβλιοθήκη 🕮 της Ελλάδος

National (NLG) Library of Greece