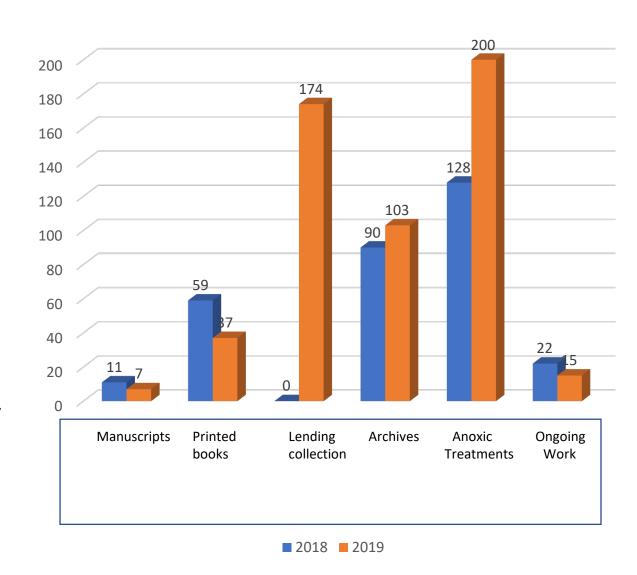

#### ...indicative research:

- Research on bookbinding features
- Grouping of books and identification historic bookbinding workshops
- Extent and severity of damages that are most common in the collection
- Grouping of damage types and optimization of treatments
- Range of treatments performed more frequently by the conservators
- Numbers and types of objects conserved each year from different collections