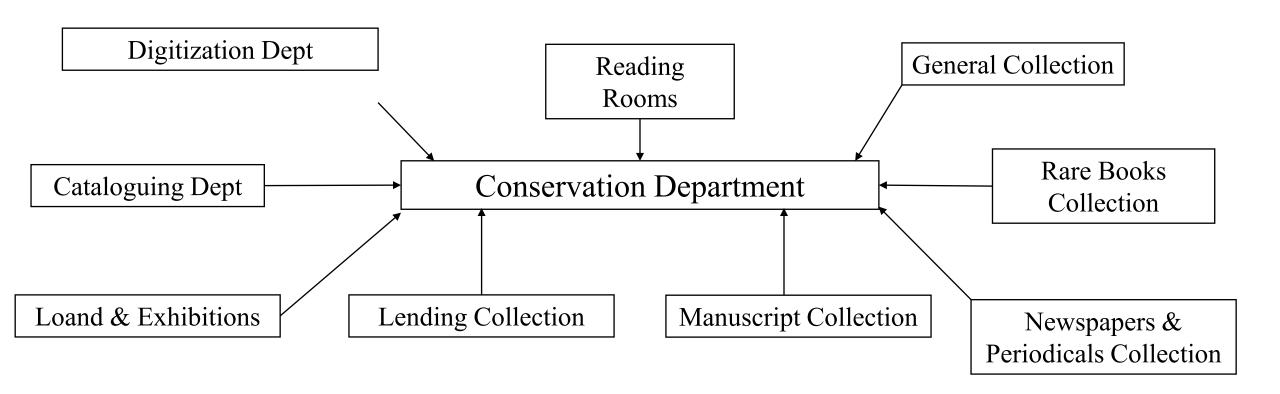

## Activities of the Conservation Department

Preservation Activities

**Preventive Conservation** 

Conservation

**Primary Care Treatments** 

Long term actions

Activities of the Conservation Department

Support for the NLG

External collaborations

Reading Rooms

Exhibitions and loans

Digitization

Research

NLG Exhibitions Conferences, workshops

Educational workshops, public awareness