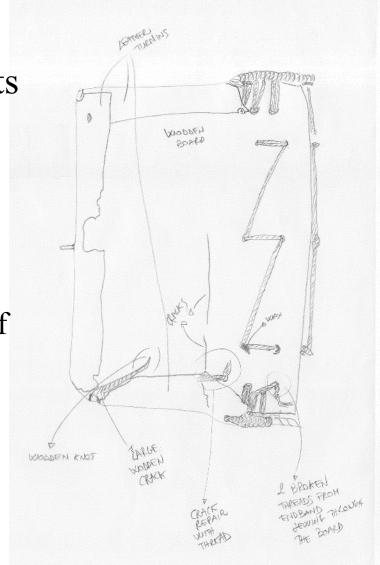

## Archaeology of Bookbinding

Book board attachment

Sewing of textblock

Spine lining

**Endbands** 

Endleaf arrangement

## Archaeology of Bookbinding

**Tooled decoration** 

Εθνική Βιβλιοθήκη 🕮 της Ελλάδος

National (NLG) Library of Greece