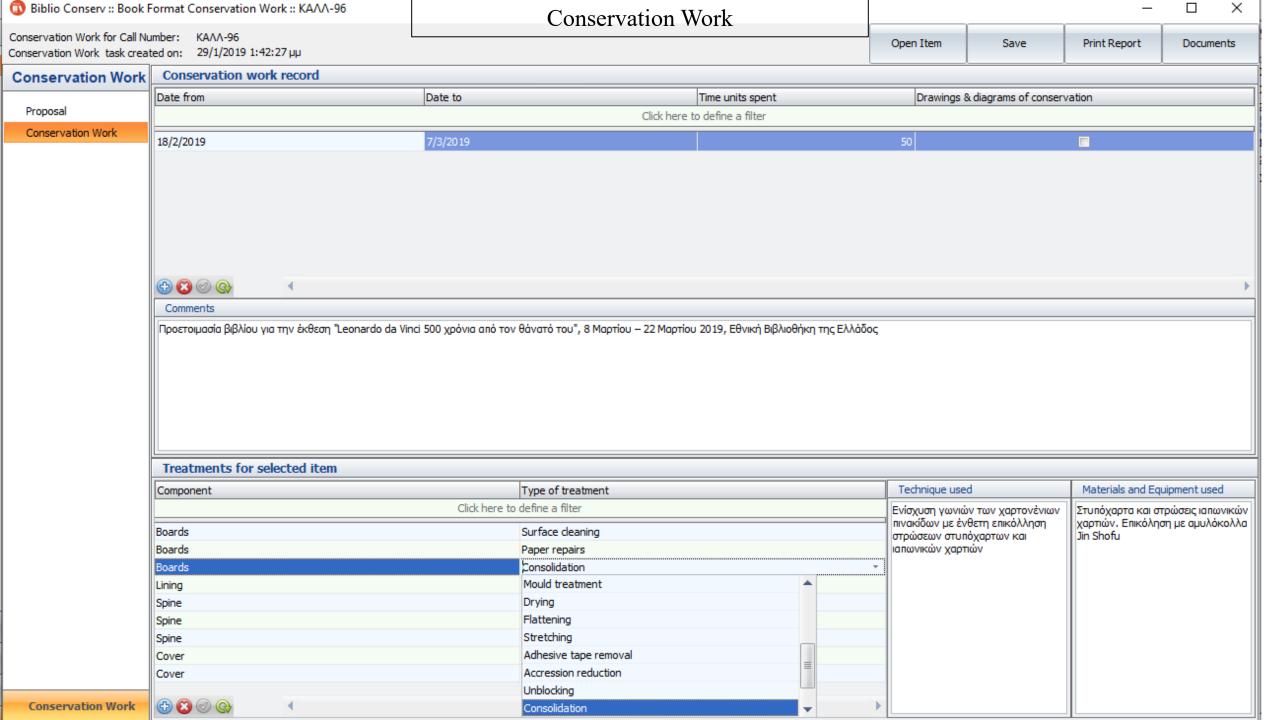

cover (joints and spine) Needles Support the opening of the textblock Spatula Fume cabinet ? Wheat starch paste Archival heritage pHotokraft Japanese tissues (various - add throughout treatment) Sewing thread (specify type) Alum-tawed skin or aerocotton ? Solvent (specify) ? Recommended Treatment Options Recommended Treatment Options Component Click here to define a filter Sewing Textblock Surface cleaning Cover Other Spine Remove old adhesive Endleaves Paper repairs Textblock Guards (h) (2) (d) Materials and Equipment Technique Comments Chemical smoke sponge Dry deaning method Only first and last leaves of textblock require full surface cleaning Goat hair brush Outside cover and inside of left and right cover (pastedowns and turn-ins) require full surface cleaning **Conservation Work** 



## Report forms



#### Documentation Report for Item ID: Photo 1

Item Type: Photos

Task Created Date: 19-Oct-2018

| Photographic Material | Description Record |
|-----------------------|--------------------|
|-----------------------|--------------------|

Type: Colour: Black and White Card de visite: True True Cabinet card: Shape: Rectangular Image height: 153 Image width: Image thickness: 1.1

Comments: Double layer, 20mm from Image Image Border.

Photographic Material Description Technique Record:

technique:

#### Photographic Material Substrate Record:

Material: Paper Coating: Not known Condition of substrate:

Diagram of Substrate: Comments:

Damage Types Record:

Surface dirt Damage Type:

100 Extent: Severity Min: 20 Severity Max: 30 Condition Alert:

Damage Type Comments:

T