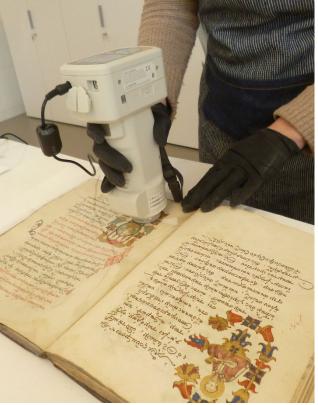

## **Research and Analysis**

- Stereomicroscopes (LEICA. LYNX- EVO)
- Optical microscopes (LEICA)
- UV and IR microscopes
- Spectrophotometer readings
- PH meter