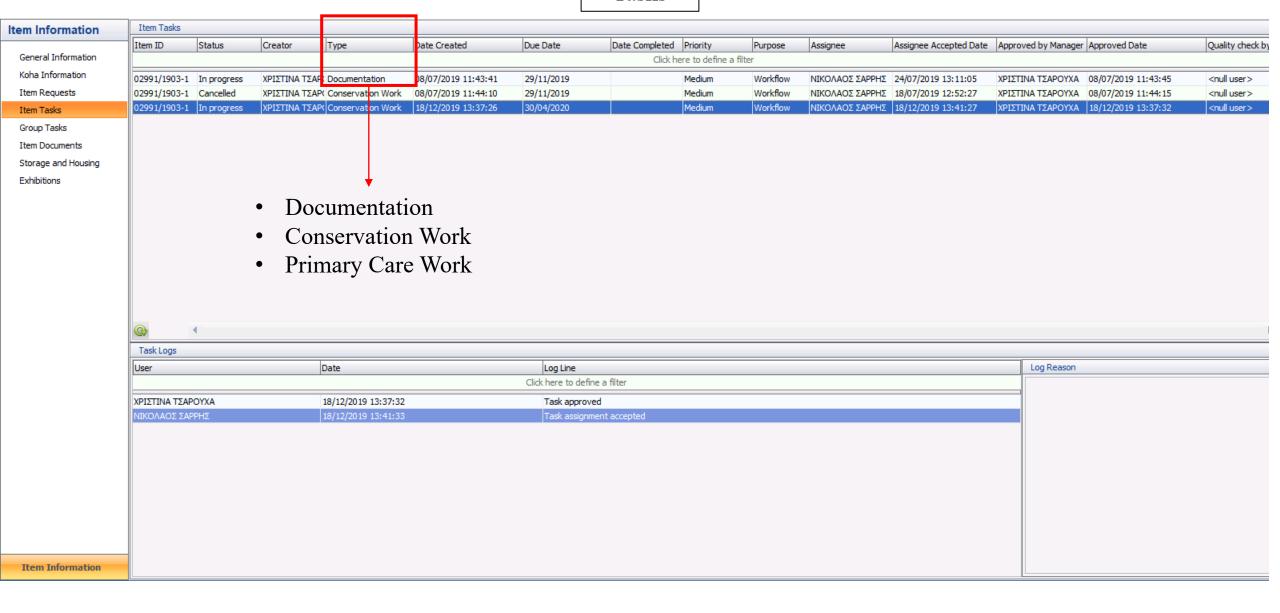

|                          |                              |                                      |
| Επιστολή επί τα                   | ις Διονυσίου του Περιηγητού παραβολαίς                                                                                                                                             |                          |                              |                                      |
| Επιστολή επί τα<br>Στο φ. 93 v ση | ις Διονυσίου του Περιηγητού παραβολαίς<br>μείωση: ,αφοδ΄[1574] Ιαννουαρίου κη΄ εν τη νήσω Κω χώρας Νερατζίας<br>Καν και σφαλμάτων πληθύν εύρηται μη φθονήσαταί μου αστεμφεί τ΄ ορι | παρ΄ εμού Φρανζή αναξίο  | υ και αμαθού<br>Σε αγορός πο | ς Παπαγεωργίου του περί εύχεσθαί μοι |



#### Tasks



#### Documentation and Condition Assessment 🚯 Biblio Conserv :: BookFormat Documentation (Not Responding) Documentation Documentation for Book Format Item ID: 02991/1903-1 Call Number: EBE 3003 Barcode: #02991/1903-1 Open Item Save Changes Print Report Documents Documentation task created on: 8/7/2019 11:43:41 nu Binding Description Textblock Profiles leaf width Colour leaf height leaf thickness material Paper type Burnishing Ruling Lost/removed q Condition of textblock Watermarks Pricking Textblock Off-white 232 167 ✓ ✓ 0 Western Paper Laid Decoration Bookmarks and Tabs Inks and Pigments Endleaves Sewing Edges (A) (C) (C) Boards Watermark references Comments Board Attachment Η σειρά των τετραδίων και των φύλλων έχει αλλοιωθεί εκ του αρχικού. Σύμφωνα με τον Λίνο Ποίτη (Ελληνικά 20, 1967,