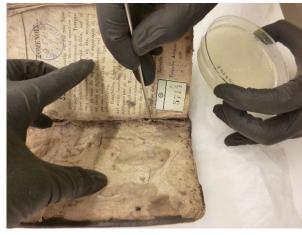

## Documentation of Objects

- Description of bookbinding features
- Material identification
- Identification of techniques
- Documentation of the state of preservation
- Documentation of conservation treatments

## Documentation of Objects