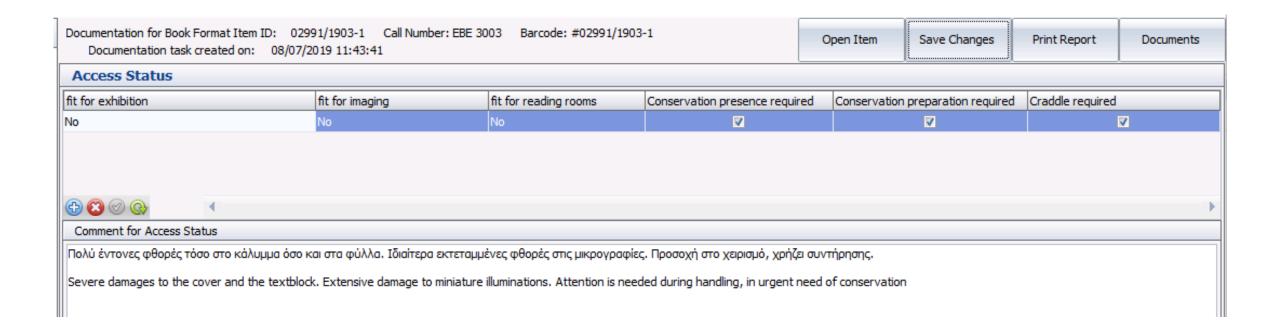

#### Documentation – Access Status

General Information

Koha Information

Item Requests

Item Tasks

Group Tasks

Exhibitions

Item Documents