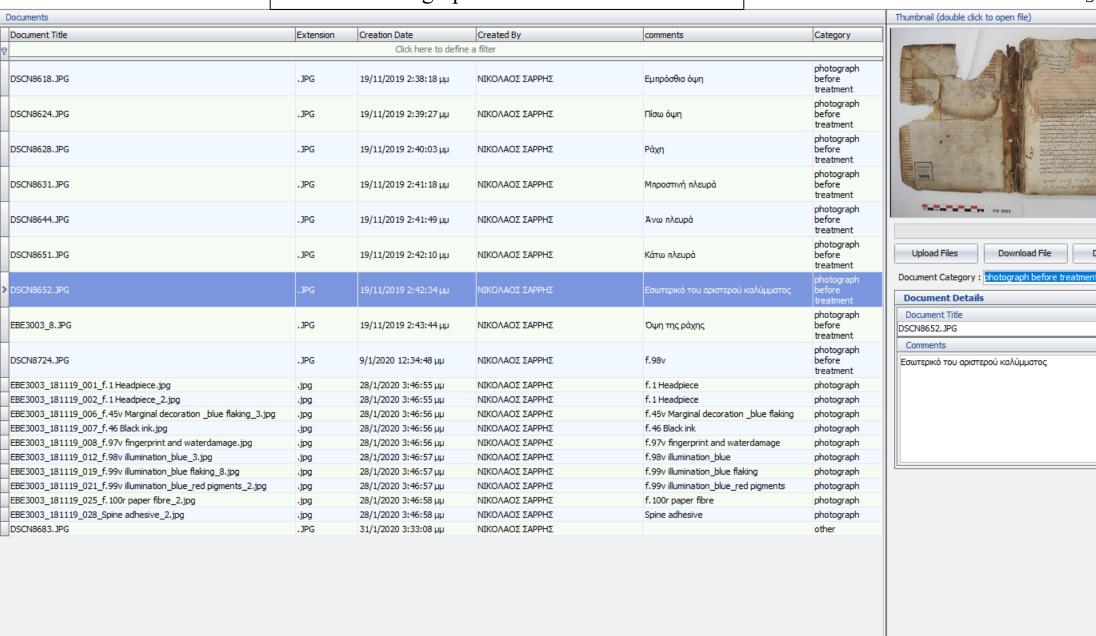

### Photographic Documentation

10 E1E 3005

Download File

₽

Delete

Conservation Work Biblio Conserv :: Book Format Conservation Work :: ΕΦ-3560 ₽ Conservation Work for Call Number: ΕΦ-3560 Open Item Save Print Report Documents Conservation Work task created on: 13/2/2020 12:52:54 µµ Purpose of treatment Conservation Work Estimated Time Units: 21 ‡ Conservation Priority Assessment: Click here to define a filter Complexity: 60 🗅 Proposal Conservation Workflow Estimated Costs (€): Curatorial Priority Assesment: Conservation Work **(2) (2) (3)** Proposal description Materials and Equipment Required Comments Purpose of entry Board/cover re-attachment and reinforcement Click here to define a filter Chemical smoke sponge Stabilise breaks in spine and reinforce splits in sewing supports Soft brush (goat hair) Conservation workflow Stabilise areas of loose or missing thread in textblock Scalpel Repair the cover (joints and spine) Needles Support the opening of the textblock Spatula Fume cabinet ? Wheat starch paste Archival heritage pHotokraft Japanese tissues (various - add throughout treatment) Sewing thread (specify type) Alum-tawed skin or aerocotton ? Solvent (specify) ? Recommended Treatment Options Recommended Treatment Options Component Click here to define a filter Sewing Textblock Surface cleaning Cover Other Spine Remove old adhesive Endleaves Paper repairs Textblock Guards (h) (2) (d) Materials and Equipment Technique Comments Chemical smoke sponge Dry deaning method Only first and last leaves of textblock require full surface cleaning Goat hair brush Outside cover and inside of left and right cover (pastedowns and turn-ins) require full surface cleaning **Conservation Work** 