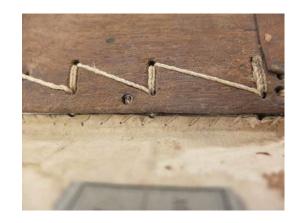

## Archaeology of Bookbinding

Book board attachment

Sewing of textblock

Spine lining

**Endbands** 

Endleaf arrangement