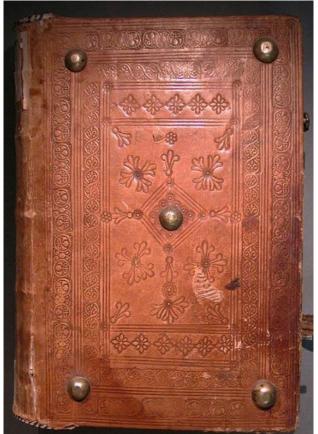

## Archaeology of Bookbinding

Book board attachment

Sewing of textblock

Spine lining

**Endbands** 

Endleaf arrangement

## Archaeology of Bookbinding

**Tooled decoration** 

Εθνική Βιβλιοθήκη 🕮 της Ελλάδος

National (NLG) Library of Greece