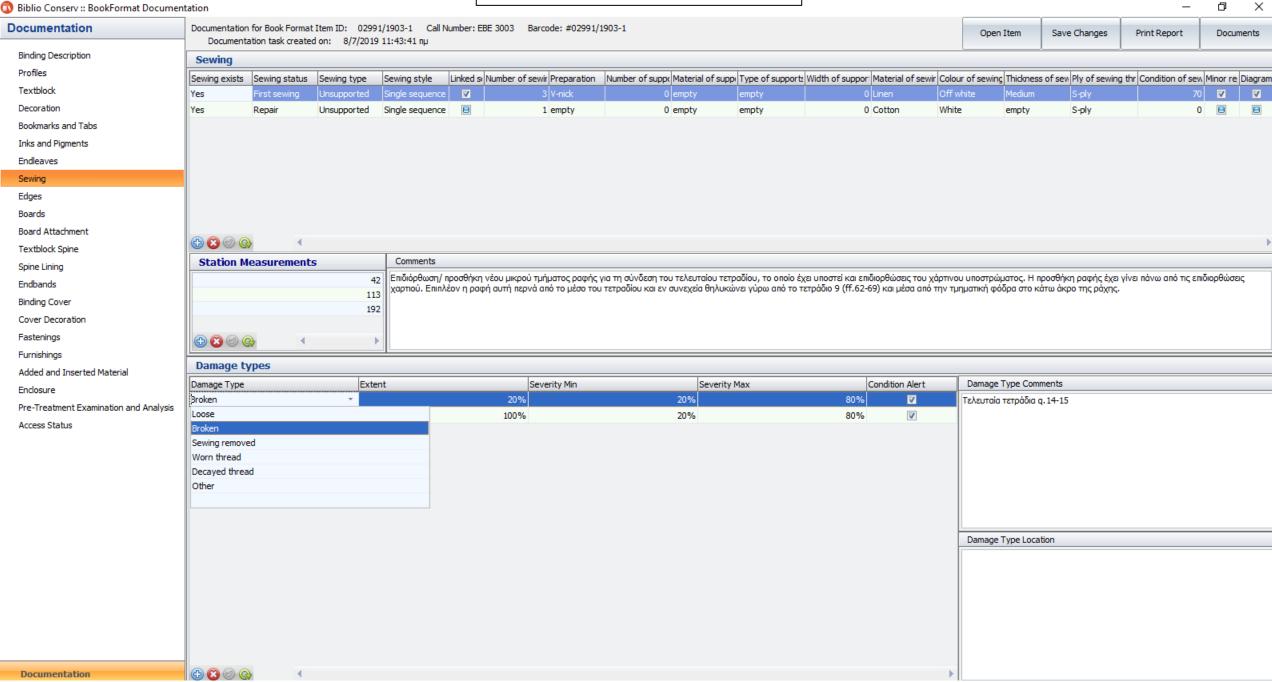

#### Documentation and Condition Assessment 🚯 Biblio Conserv :: BookFormat Documentation (Not Responding) Documentation Documentation for Book Format Item ID: 02991/1903-1 Call Number: EBE 3003 Barcode: #02991/1903-1 Open Item Save Changes Print Report Documents Documentation task created on: 8/7/2019 11:43:41 nu Binding Description Textblock Profiles leaf width Colour leaf height leaf thickness material Paper type Burnishing Ruling Lost/removed q Condition of textblock Watermarks Pricking Textblock Off-white 232 167 ✓ ✓ 0 Western Paper Laid Decoration Bookmarks and Tabs Inks and Pigments Endleaves Sewing Edges (A) (C) (C) Boards Watermark references Comments Board Attachment Η σειρά των τετραδίων και των φύλλων έχει αλλοιωθεί εκ του αρχικού. Σύμφωνα με τον Λίνο Ποίτη (Ελληνικά 20, 1967, σσ.29-41) η 1. Arbre: Br.969 (1569-82) σειρά σύμφωνα με την αρίθμηση που φέρουν τώρα τα φύλλα θα έπρεπε να είναι: ff. 93, 101, 94, 95, 96, 97, 97, 98, x (απώλεια 2. Arbalete: Br. 750 (1563) Textblock Spine 3. Adler: Br. 207 (1573-76) φύλλου), 99, 102, 100. Για την πλήρη σύνθεση των τετραδίων βλέπε συνημμένο excel 4. Auvòc атаитопоіптос (f. 101) Spine Lining Old Repairs Endbands Old repairs Location Type of repair Material Old Repair Comments Binding Cover Spine folds Yes Paper manuscript Λωρίδες χαρτιού με χειρόγραφες σημειώσεις στο Cover Decoration τελευταίο τετράδιο και κυρίως στις δύο Infill Yes Text area Paper εικονογραφημένες σελίδες f.99-101. Στη μία Fastenings Yes empty empty empty σημείωση αναφέρεται ημερομηνία στην Furnishings επιδιόρθωση 1684 (;). Added and Inserted Material (A) (A) (B) (B) Enclosure Damage types Pre-Treatment Examination and Analysis Damage Type Extent Severity Min Severity Max Condition Alert Damage Type Comments Access Status Surface dirt 100% 5% 20% 10% 1 Split/torn spine folds 5% 100% 10% 15% **V** Rodent 90% Water damage 50% 10% 60% 5% 5% Grime 10% Tears Lost / removed quires 5% 100% 100% **V** 5% 10% 100% Losses Damage Type Location Κυρίως στα φύλλα f.98, f.99, f.100 που φέρουν μικρογραφίες. Λόγω των σχισιμάτων έχουν γίνει παλαιότερες απόπειρες συγκράτησης των φύλλων με κολλητική ταινία και επικολλημένα κομμάτια χαρτιού. **(2)** (2) **(3)** Documentation

## Documentation (Sewing)