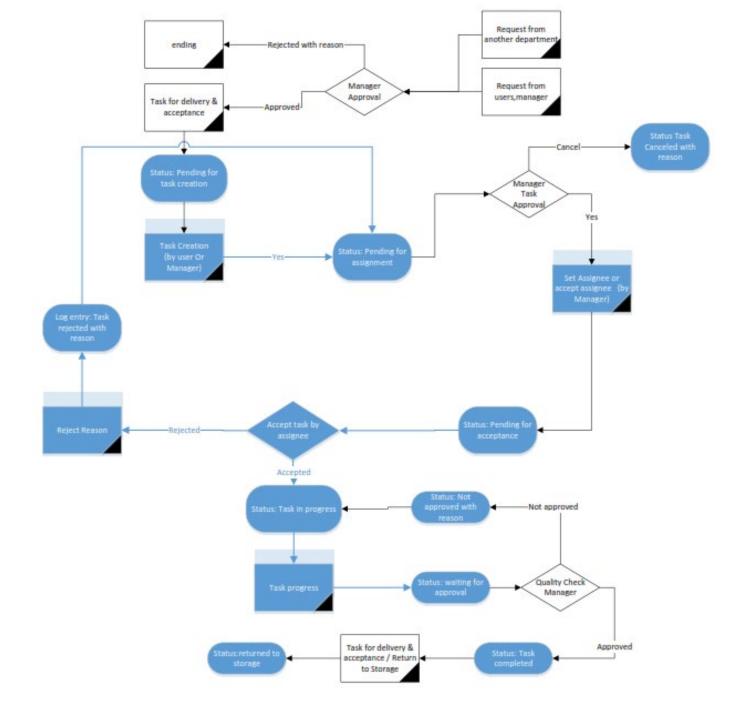

Workflow for the conservation of objects at the studio

## Collaboration with NLG departments:

- Creating request tickets towards conservation
- Electronic signing of deliveries of objects
- Tracking of the status of objects under conservation treatment
- Log of documentation and history of treatments on objects
- List priorities of the collections for conservation
- Distribute objects for conservation from different collections
- Optimize available man-hours for conservation work on different collections