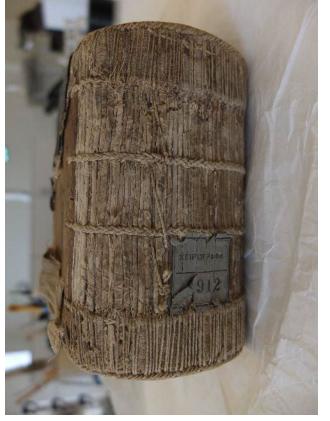

## Archaeology of Bookbinding

Book board attachment

Sewing of textblock

Spine lining

**Endbands** 

Endleaf arrangement